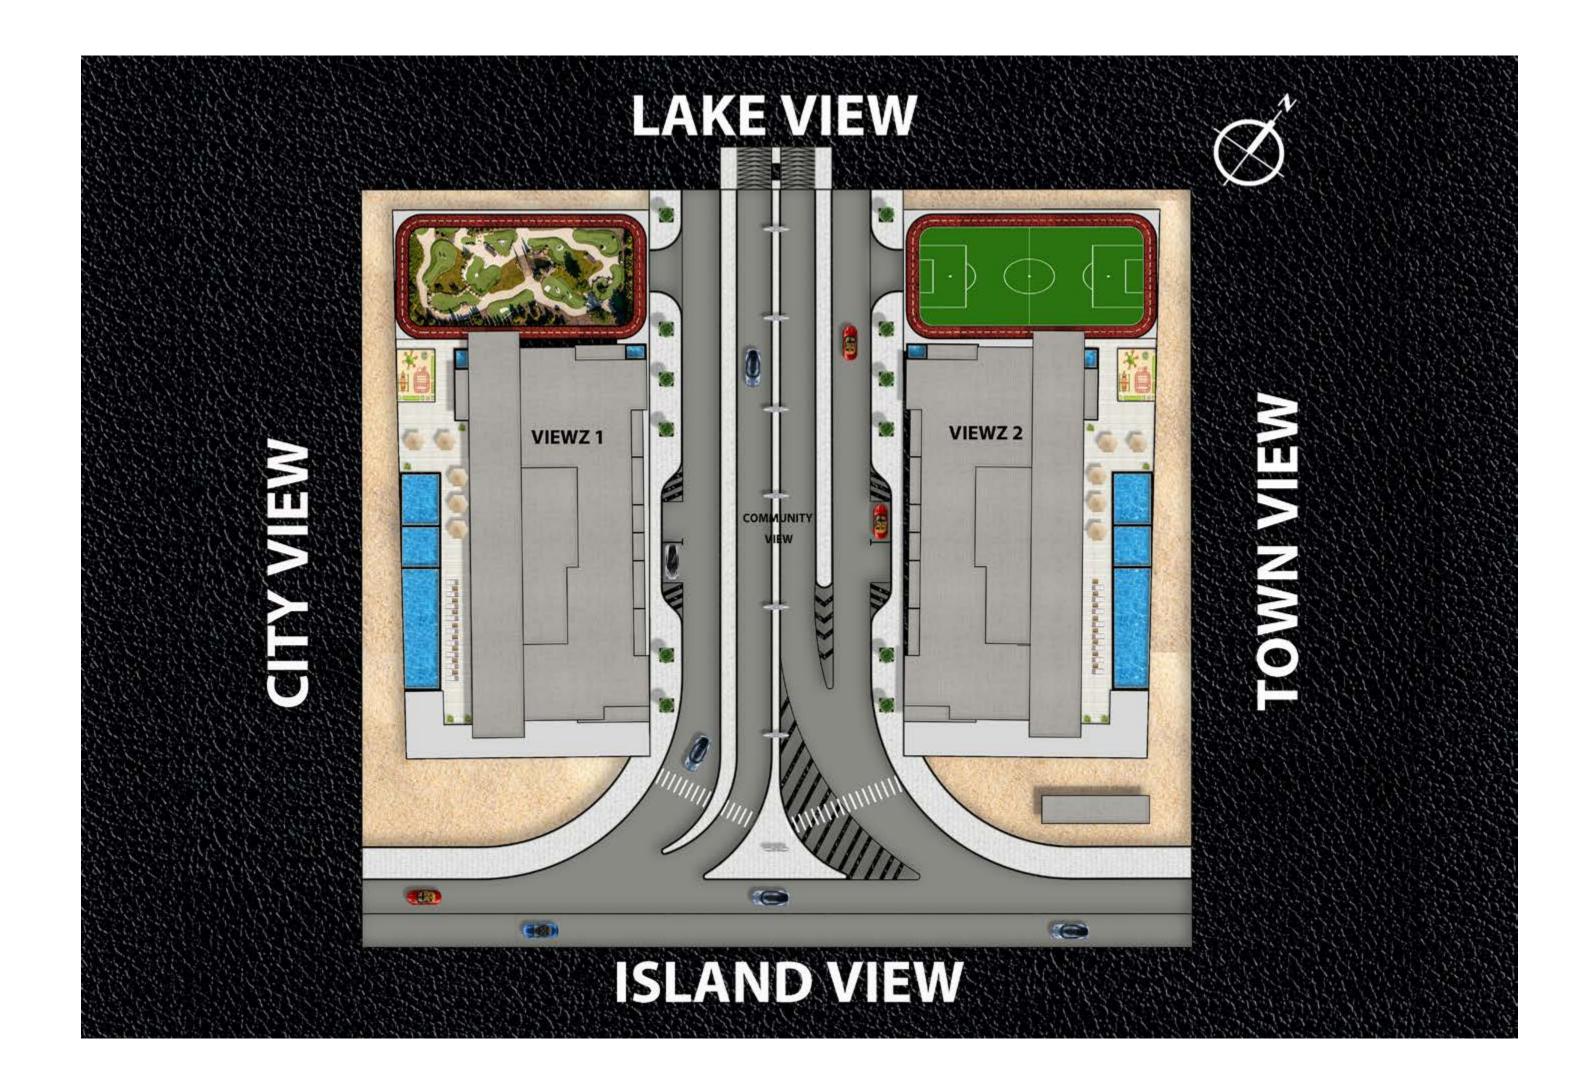

## Dubai's First Iconic Towers with ASTON MARTIN Furnished Interiors

FORMITALIA Exclusive Lifestyle

OFFICIAL PARTNER

| PE - A                           |                                                                                                                                                                                                                                                                                                                                                                                                                                                                                                                                                                                                                                                                                                     |
|----------------------------------|-----------------------------------------------------------------------------------------------------------------------------------------------------------------------------------------------------------------------------------------------------------------------------------------------------------------------------------------------------------------------------------------------------------------------------------------------------------------------------------------------------------------------------------------------------------------------------------------------------------------------------------------------------------------------------------------------------|
|                                  | <u>0020020000000000000000000000000000000</u>                                                                                                                                                                                                                                                                                                                                                                                                                                                                                                                                                                                                                                                        |
|                                  |                                                                                                                                                                                                                                                                                                                                                                                                                                                                                                                                                                                                                                                                                                     |
| <u> </u>                         | 335 to 336                                                                                                                                                                                                                                                                                                                                                                                                                                                                                                                                                                                                                                                                                          |
| <u>244942</u>                    | 66 to 84                                                                                                                                                                                                                                                                                                                                                                                                                                                                                                                                                                                                                                                                                            |
|                                  | 401 to 420                                                                                                                                                                                                                                                                                                                                                                                                                                                                                                                                                                                                                                                                                          |
|                                  |                                                                                                                                                                                                                                                                                                                                                                                                                                                                                                                                                                                                                                                                                                     |
|                                  |                                                                                                                                                                                                                                                                                                                                                                                                                                                                                                                                                                                                                                                                                                     |
| UNIT Nos                         |                                                                                                                                                                                                                                                                                                                                                                                                                                                                                                                                                                                                                                                                                                     |
|                                  | L0) (214-215) to<br>-#2110) (2114-2115)                                                                                                                                                                                                                                                                                                                                                                                                                                                                                                                                                                                                                                                             |
| 8) (#2306-#230                   | CARLES AND MADE AND                                                                                                                                                                                                                                                                                                                                                                                                                                                                                                                                                                                                                                             |
| 5 ST DI MAN MANA AND AND AND AN  | -#2409) (2413-2414) to<br>-#3509) (3513-3514)                                                                                                                                                                                                                                                                                                                                                                                                                                                                                                                                                                                                                                                       |
| s in VIEW                        | <b>Z2;</b>                                                                                                                                                                                                                                                                                                                                                                                                                                                                                                                                                                                                                                                                                          |
| UNIT Nos                         | GALLES ( 1.169)                                                                                                                                                                                                                                                                                                                                                                                                                                                                                                                                                                                                                                                                                     |
|                                  | L0) (214-215) to<br>-#2110) (2114-2115)                                                                                                                                                                                                                                                                                                                                                                                                                                                                                                                                                                                                                                                             |
| Carlander & Manual Con           | TANK TANK AND A |
|                                  | 7) (2310)                                                                                                                                                                                                                                                                                                                                                                                                                                                                                                                                                                                                                                                                                           |
| 3) (#2306-#230<br>3-2404) (#2408 | 7) (2310)<br>-#2409) (2413-2414) to<br>-#3509) (3513-3514)                                                                                                                                                                                                                                                                                                                                                                                                                                                                                                                                                                                                                                          |