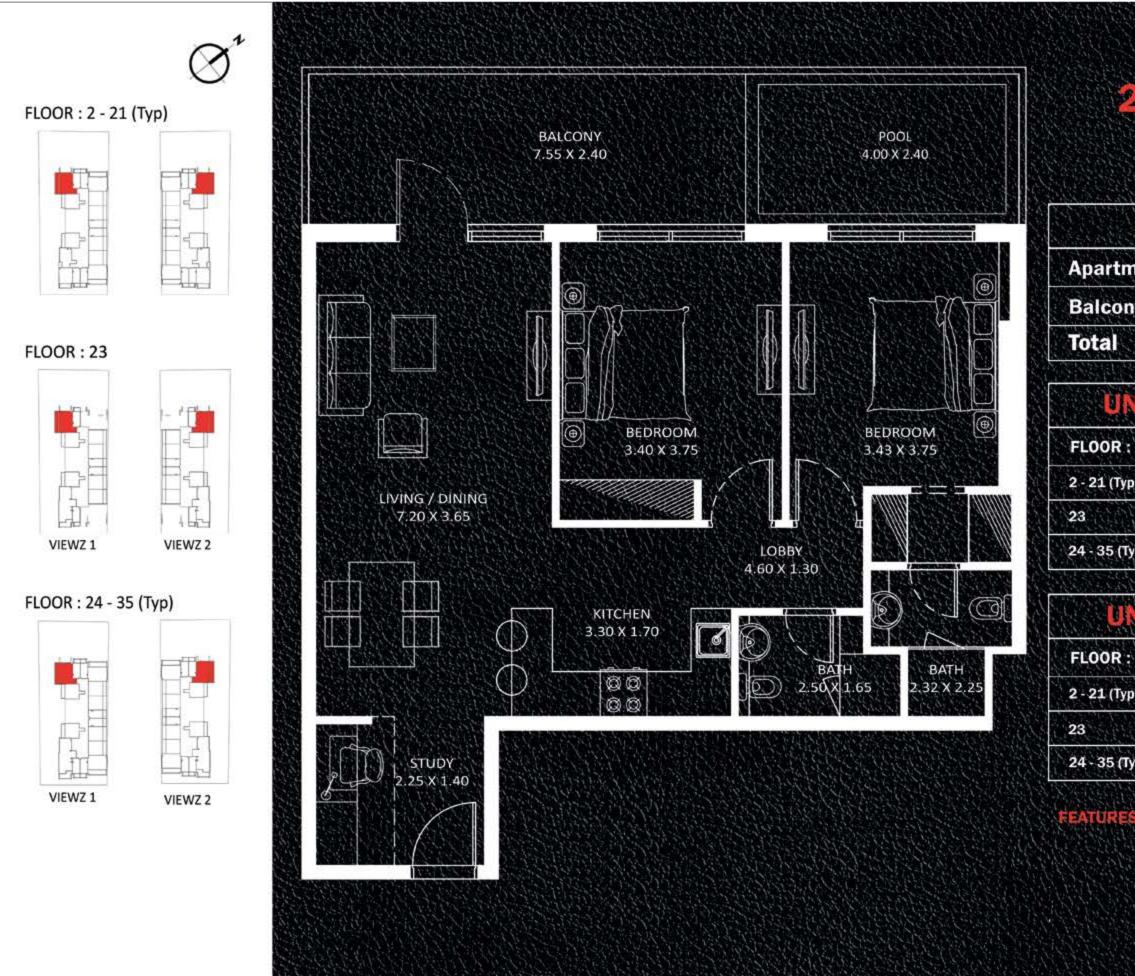

## 2 BEDROOM TYPE - A

| NAME OF TAXABLE PARTY OF TAXABLE PARTY. |
|-----------------------------------------|
| 801                                     |
| 50 to 260                               |
| 51 to 1,061                             |
|                                         |

#### UNITS in VIEWZ 1:

| FLOOR : UNIT Nos : |                                |  |  |  |
|--------------------|--------------------------------|--|--|--|
| 2 - 21 (Typ)       | (206) (213) to (2106) (2113)   |  |  |  |
| 24 - 35 (Typ)      | (2405) (2412) to (3505) (3512) |  |  |  |

### UNITS in VIEWZ 2:

| FLOOR : UNIT Nos : |                                |  |  |  |  |
|--------------------|--------------------------------|--|--|--|--|
| 2 - 21 (Typ)       | (206) (213) to (2106) (2113)   |  |  |  |  |
| 24 - 35 (Typ)      | (2405) (2412) to (3505) (3512) |  |  |  |  |

FEATURES : Pool