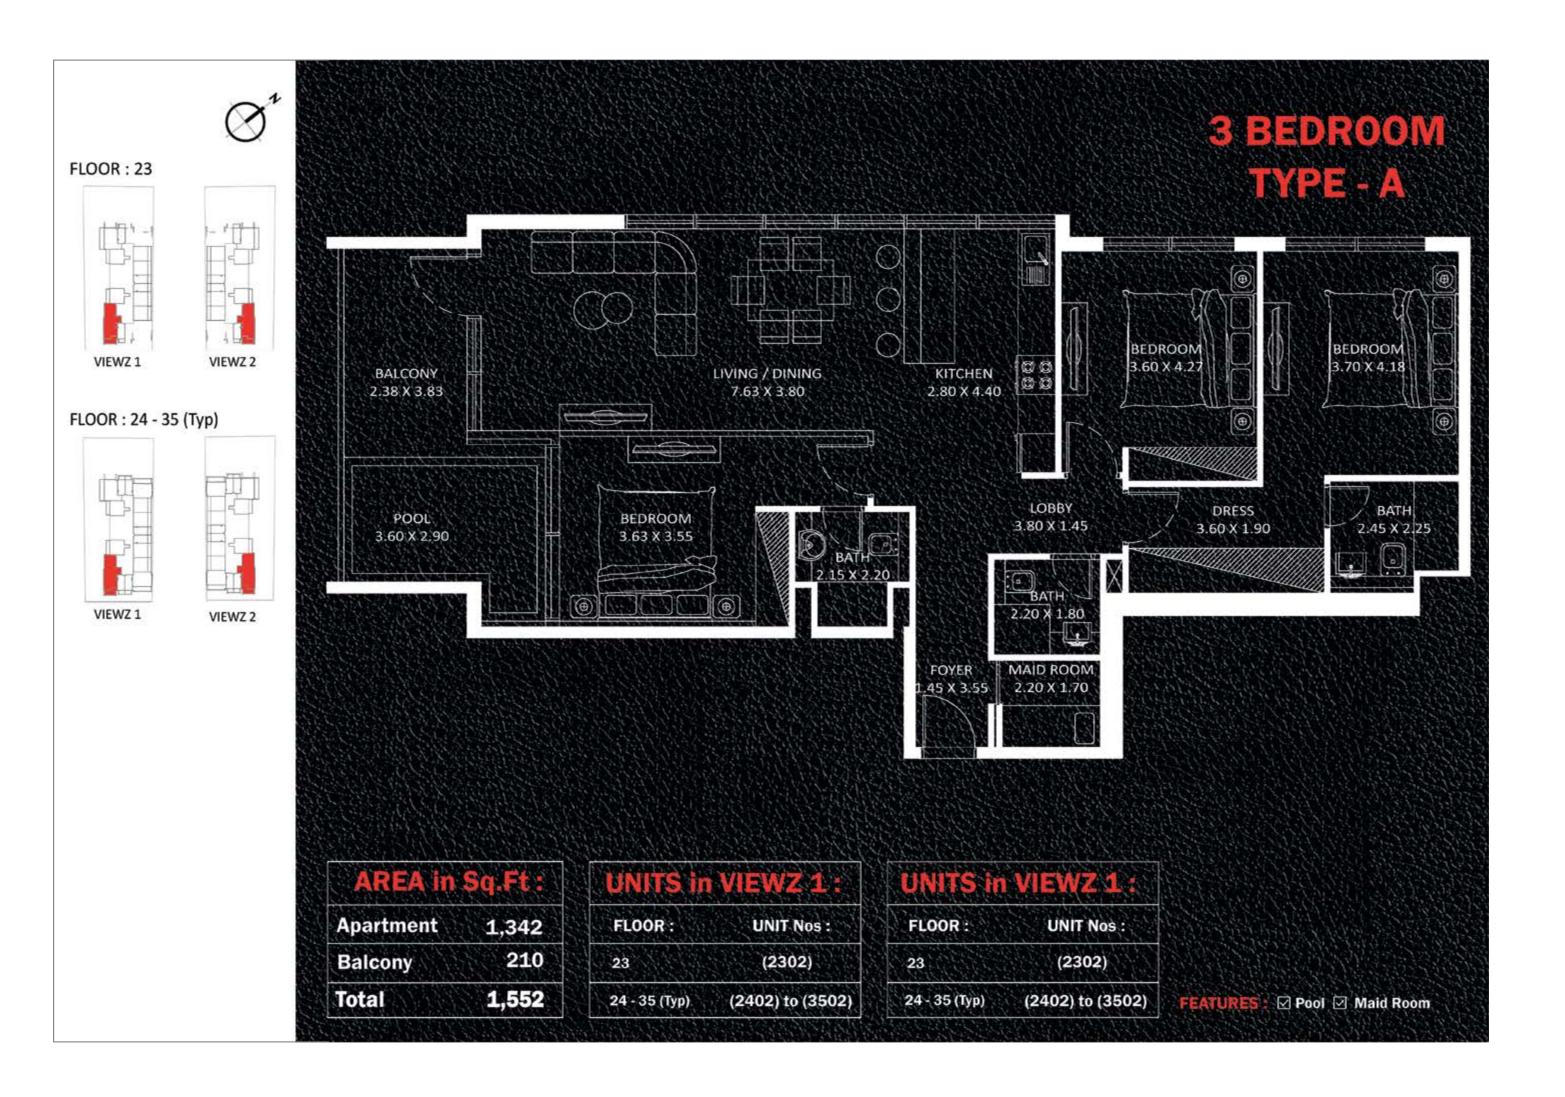

|
| E Statesters | A STREAM AND ST |

## UNITS in VIEWZ 2 :

|       | UNIT Nos :       | 10 |
|-------|------------------|----|
| Тур)  | (216) to (2116)  |    |
|       | 2311             |    |
| (Тур) | (2415) to (3515) |    |
| E\$ : | 🗹 Pool 🗹 Study   |    |
|       |                  |    |





Floor 23



VIEWZ 1



VIEWZ 2

Floor 24 to 35 (Typ)



VIEWZ 1



VIEWZ 2