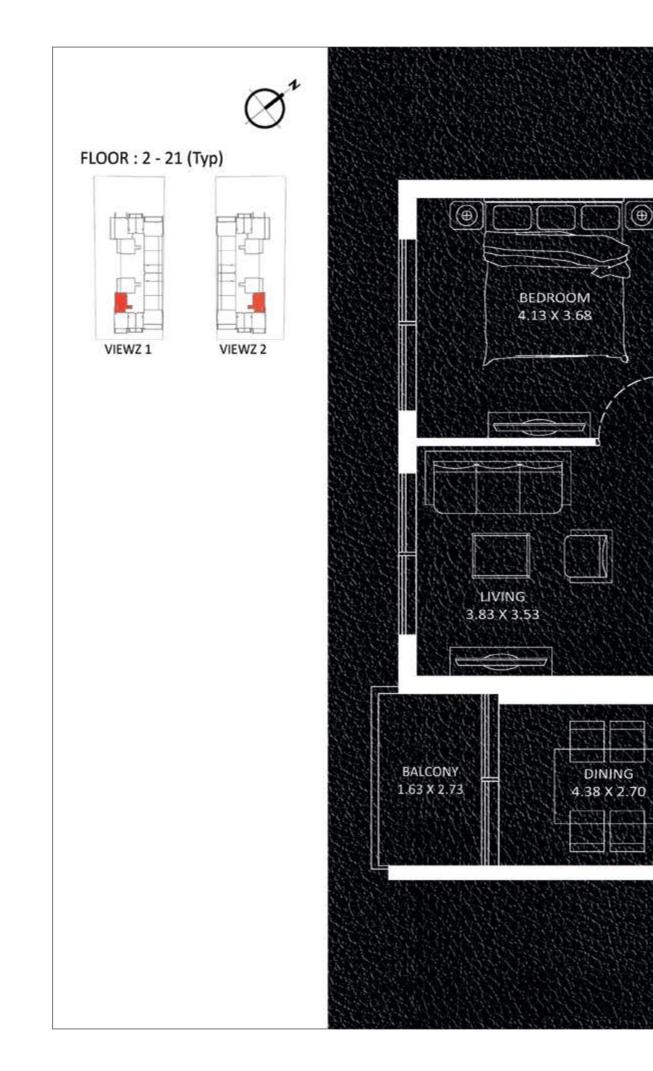

## 2 BEDROOM TYPE - A

| NAME OF TAXABLE PARTY OF TAXABLE PARTY. |
|-----------------------------------------|
| 801                                     |
| 50 to 260                               |
| 51 to 1,061                             |
|                                         |

#### UNITS in VIEWZ 1:

| FLOOR : UNIT Nos : |                                |  |  |  |
|--------------------|--------------------------------|--|--|--|
| 2 - 21 (Typ)       | (206) (213) to (2106) (2113)   |  |  |  |
| 24 - 35 (Typ)      | (2405) (2412) to (3505) (3512) |  |  |  |

### UNITS in VIEWZ 2:

| FLOOR : UNIT Nos : |                                |  |  |  |  |
|--------------------|--------------------------------|--|--|--|--|
| 2 - 21 (Typ)       | (206) (213) to (2106) (2113)   |  |  |  |  |
| 24 - 35 (Typ)      | (2405) (2412) to (3505) (3512) |  |  |  |  |

FEATURES : Pool