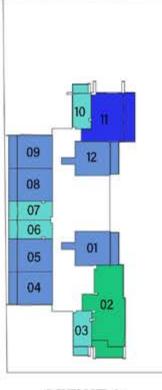

|
| E Statesters | A STREAM AND ST |

## UNITS in VIEWZ 2 :

|       | UNIT Nos :       | 10 |
|-------|------------------|----|
| Тур)  | (216) to (2116)  |    |
|       | 2311             |    |
| (Тур) | (2415) to (3515) |    |
| E\$ : | 🗹 Pool 🗹 Study   |    |
|       |                  |    |





Floor 23



VIEWZ 1



VIEWZ 2

Floor 24 to 35 (Typ)



VIEWZ 1



VIEWZ 2