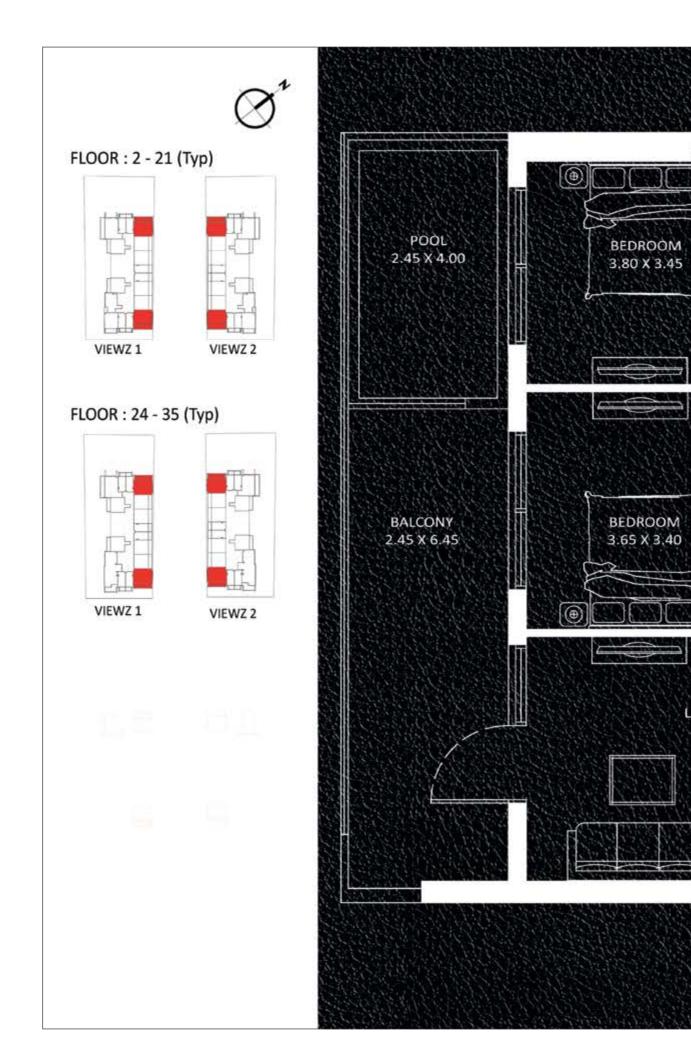

## 1 BEDROOM TYPE - A

| AREA in Sq.Ft |     |
|---------------|-----|
| Apartment     | 594 |
| Balcony       | 143 |
| Total         | 737 |

### UNITS in VIEWZ 1:

| FLOOR :       | UNIT Nos :                                            |
|---------------|-------------------------------------------------------|
| 2 - 21 (Typ)  | (207-208)(211-212) to<br>(2107-2108)(2111-2112)       |
| 23            | (2304-2305) (2308-2309)                               |
| 24 - 35 (Typ) | (2406-2407) (2410-2411) to<br>(3506-3507) (3510-3511) |

## UNITS in VIEWZ 2:

| FLOOR :       | UNIT Nos :                                            |
|---------------|-------------------------------------------------------|
| 2 - 21 (Typ)  | (207-208)(211-212) to<br>(2107-2108)(2111-2112)       |
| 23            | (2304-2305) (2308-2309)                               |
| 24 - 35 (Typ) | (2406-2407) (2410-2411) to<br>(3506-3507) (3510-3511) |