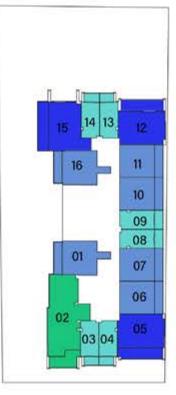

|
| E Statesters | A STREAM AND ST |

## UNITS in VIEWZ 2 :

|       | UNIT Nos :       | 10 |
|-------|------------------|----|
| Тур)  | (216) to (2116)  |    |
|       | 2311             |    |
| (Тур) | (2415) to (3515) |    |
| E\$ : | 🗹 Pool 🗹 Study   |    |
|       |                  |    |





Floor 23



VIEWZ 1



VIEWZ 2

Floor 24 to 35 (Typ)



VIEWZ 1



VIEWZ 2