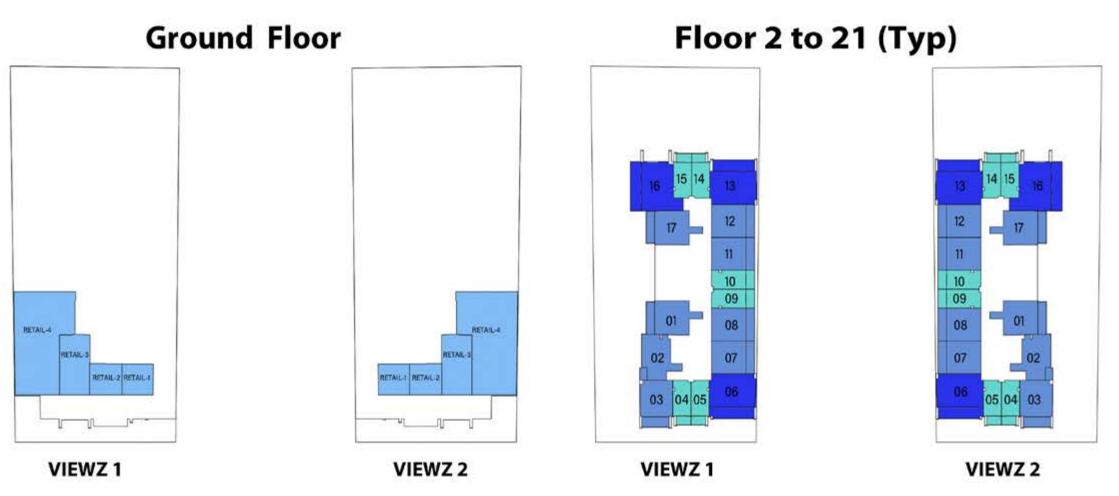

# Floor Plans

## Dubai's First Iconic Towers with ASTON MARTIN Furnished Interiors

FORMITALIA Exclusive Lifestyle

OFFICIAL PARTNER

| PE - A                           |                                                                                                                                                                                                                                                                                                                                                                                                                                                                                                                                                                                                                                                                                                     |
|----------------------------------|-----------------------------------------------------------------------------------------------------------------------------------------------------------------------------------------------------------------------------------------------------------------------------------------------------------------------------------------------------------------------------------------------------------------------------------------------------------------------------------------------------------------------------------------------------------------------------------------------------------------------------------------------------------------------------------------------------|
|                                  | <u>0020020000000000000000000000000000000</u>                                                                                                                                                                                                                                                                                                                                                                                                                                                                                                                                                                                                                                                        |
|                                  |                                                                                                                                                                                                                                                                                                                                                                                                                                                                                                                                                                                                                                                                                                     |
| <u> </u>                         | 335 to 336                                                                                                                                                                                                                                                                                                                                                                                                                                                                                                                                                                                                                                                                                          |
| <u>244942</u>                    | 66 to 84                                                                                                                                                                                                                                                                                                                                                                                                                                                                                                                                                                                                                                                                                            |
|                                  | 401 to 420                                                                                                                                                                                                                                                                                                                                                                                                                                                                                                                                                                                                                                                                                          |
|                                  |                                                                                                                                                                                                                                                                                                                                                                                                                                                                                                                                                                                                                                                                                                     |
|                                  |                                                                                                                                                                                                                                                                                                                                                                                                                                                                                                                                                                                                                                                                                                     |
| UNIT Nos                         |                                                                                                                                                                                                                                                                                                                                                                                                                                                                                                                                                                                                                                                                                                     |
|                                  | L0) (214-215) to<br>-#2110) (2114-2115)                                                                                                                                                                                                                                                                                                                                                                                                                                                                                                                                                                                                                                                             |
| 8) (#2306-#230                   | CARLES AND MADE AND                                                                                                                                                                                                                                                                                                                                                                                                                                                                                                                                                                                                                                             |
| 5 ST DI MAN MANA AND AND AND AN  | -#2409) (2413-2414) to<br>-#3509) (3513-3514)                                                                                                                                                                                                                                                                                                                                                                                                                                                                                                                                                                                                                                                       |
| s in VIEW                        | <b>Z2;</b>                                                                                                                                                                                                                                                                                                                                                                                                                                                                                                                                                                                                                                                                                          |
| UNIT Nos                         | GALLES ( 1.169)                                                                                                                                                                                                                                                                                                                                                                                                                                                                                                                                                                                                                                                                                     |
|                                  | L0) (214-215) to<br>-#2110) (2114-2115)                                                                                                                                                                                                                                                                                                                                                                                                                                                                                                                                                                                                                                                             |
| Carlander & Manual Con           | TANK TANK AND A |
|                                  | 7) (2310)                                                                                                                                                                                                                                                                                                                                                                                                                                                                                                                                                                                                                                                                                           |
| 3) (#2306-#230<br>3-2404) (#2408 | 7) (2310)<br>-#2409) (2413-2414) to<br>-#3509) (3513-3514)                                                                                                                                                                                                                                                                                                                                                                                                                                                                                                                                                                                                                                          |