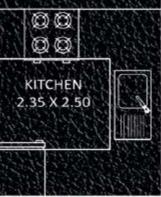

BATH

2.30 X 2.20

KITCHEN 2.40 X 2.80

D (O

101LET 2.10 X 1.60

1 BEDROOM TYPE - C

| Apartment    | 670             |  |
|--------------|-----------------|--|
| Balcony      | 47              |  |
| Total        | 717             |  |
| JNITS in V   | IEWZ 1:         |  |
| FLOOR :      | UNIT Nos :      |  |
| 2 - 21 (Typ) | (202) to (2102) |  |
| JNITS in V   | IEWZ 2 :        |  |
| FLOOR :      | UNIT Nos :      |  |
| 2 - 21 (Typ) | (202) to (2102  |  |