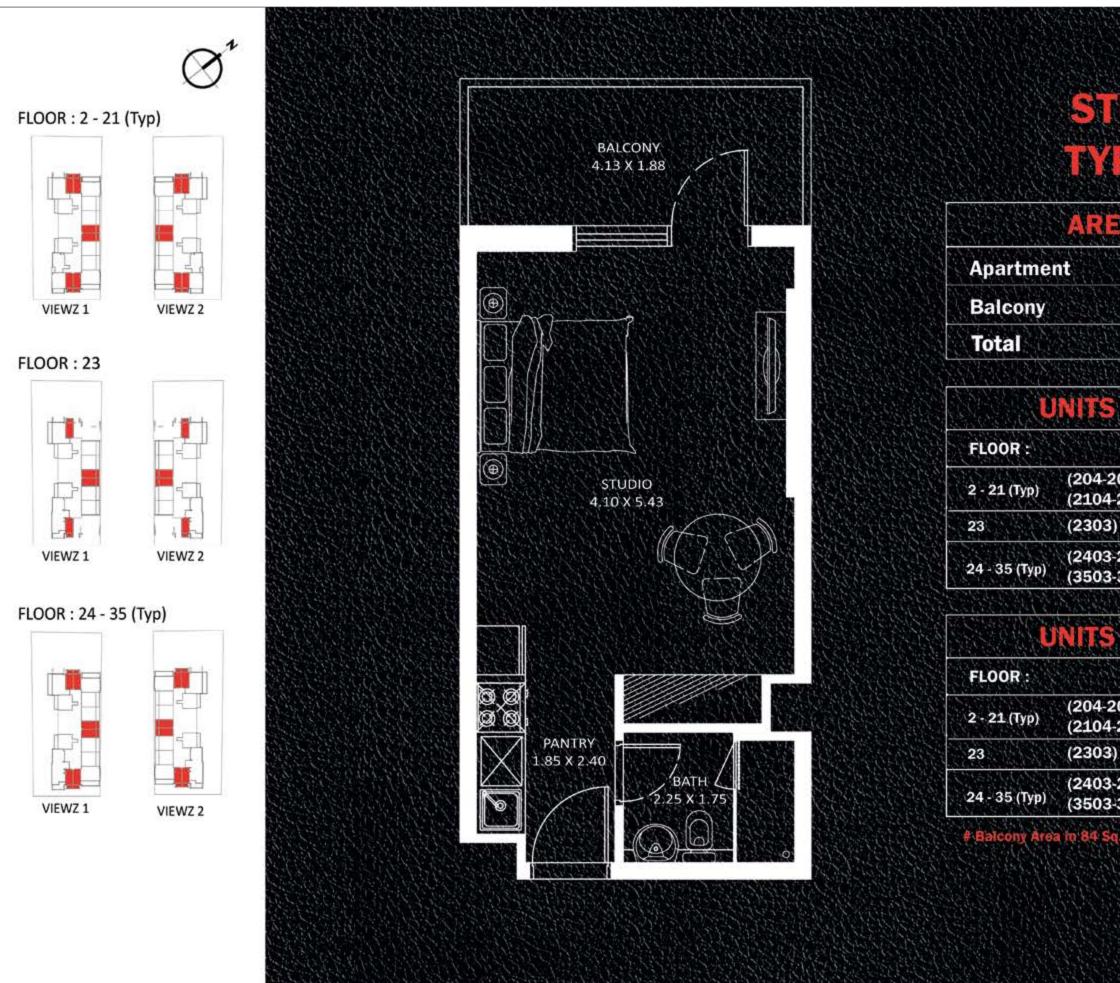

## 1 BEDROOM TYPE - A

| AREA in Sq.Ft |     |
|---------------|-----|
| Apartment     | 594 |
| Balcony       | 143 |
| Total         | 737 |

### UNITS in VIEWZ 1:

| FLOOR :       | UNIT Nos :                                            |
|---------------|-------------------------------------------------------|
| 2 - 21 (Typ)  | (207-208)(211-212) to<br>(2107-2108)(2111-2112)       |
| 23            | (2304-2305) (2308-2309)                               |
| 24 - 35 (Typ) | (2406-2407) (2410-2411) to<br>(3506-3507) (3510-3511) |

## UNITS in VIEWZ 2:

| FLOOR :       | UNIT Nos :                                            |
|---------------|-------------------------------------------------------|
| 2 - 21 (Typ)  | (207-208)(211-212) to<br>(2107-2108)(2111-2112)       |
| 23            | (2304-2305) (2308-2309)                               |
| 24 - 35 (Typ) | (2406-2407) (2410-2411) to<br>(3506-3507) (3510-3511) |