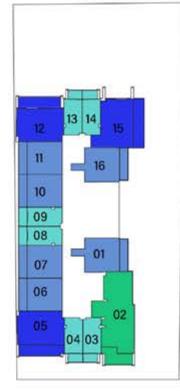

|
| E Statesters | A STREAM AND ST |

## UNITS in VIEWZ 2 :

|       | UNIT Nos :       | 10 |
|-------|------------------|----|
| Тур)  | (216) to (2116)  |    |
|       | 2311             |    |
| (Тур) | (2415) to (3515) |    |
| E\$ : | 🗹 Pool 🗹 Study   |    |
|       |                  |    |





Floor 23



VIEWZ 1



VIEWZ 2

Floor 24 to 35 (Typ)



VIEWZ 1



VIEWZ 2