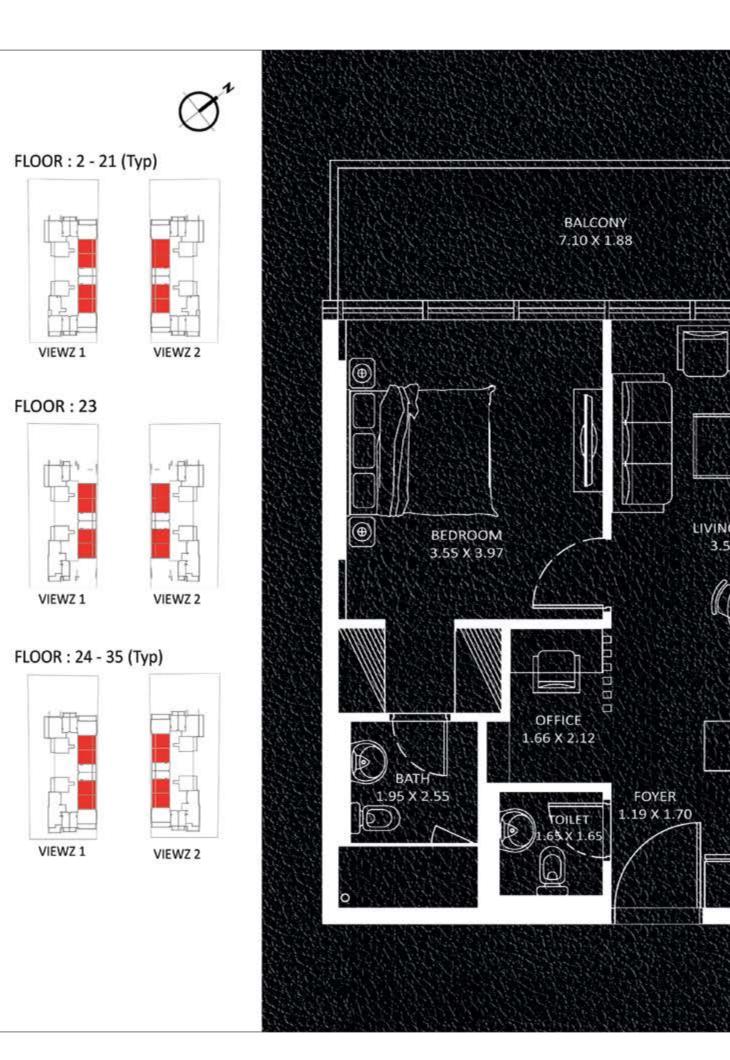

## 2 BEDROOM TYPE - A

| NAME OF TAXABLE PARTY OF TAXABLE PARTY. |
|-----------------------------------------|
| 801                                     |
| 50 to 260                               |
| 51 to 1,061                             |
|                                         |

#### UNITS in VIEWZ 1:

| FLOOR : UNIT Nos : |                                |  |  |  |
|--------------------|--------------------------------|--|--|--|
| 2 - 21 (Typ)       | (206) (213) to (2106) (2113)   |  |  |  |
| 24 - 35 (Typ)      | (2405) (2412) to (3505) (3512) |  |  |  |

### UNITS in VIEWZ 2:

| FLOOR : UNIT Nos : |                                |  |  |  |  |
|--------------------|--------------------------------|--|--|--|--|
| 2 - 21 (Typ)       | (206) (213) to (2106) (2113)   |  |  |  |  |
| 24 - 35 (Typ)      | (2405) (2412) to (3505) (3512) |  |  |  |  |