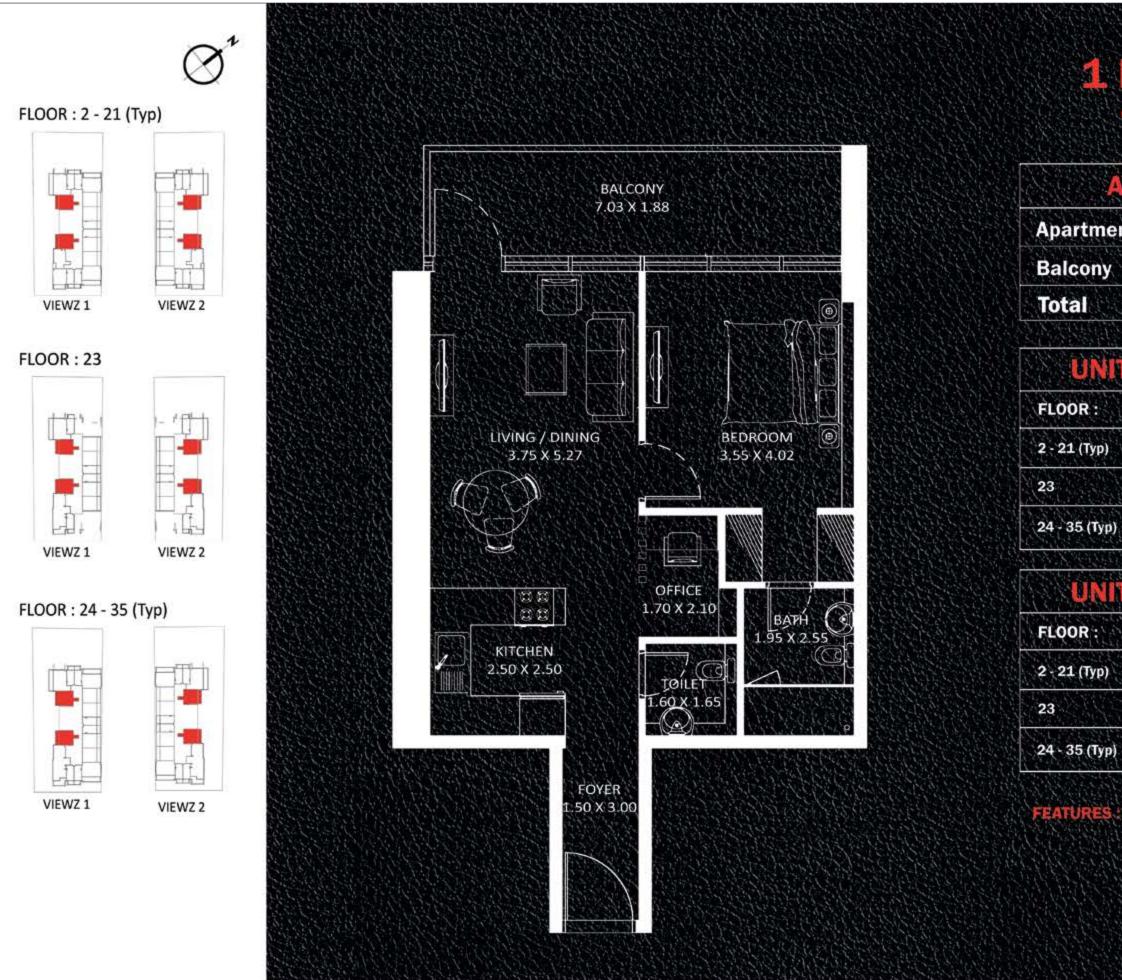

## 1 BEDROOM TYPE - A

| AREA in Sq.Ft |     |
|---------------|-----|
| Apartment     | 594 |
| Balcony       | 143 |
| Total         | 737 |

### UNITS in VIEWZ 1:

| FLOOR :       | UNIT Nos :                                            |
|---------------|-------------------------------------------------------|
| 2 - 21 (Typ)  | (207-208)(211-212) to<br>(2107-2108)(2111-2112)       |
| 23            | (2304-2305) (2308-2309)                               |
| 24 - 35 (Typ) | (2406-2407) (2410-2411) to<br>(3506-3507) (3510-3511) |

## UNITS in VIEWZ 2:

| FLOOR :       | UNIT Nos :                                            |
|---------------|-------------------------------------------------------|
| 2 - 21 (Typ)  | (207-208)(211-212) to<br>(2107-2108)(2111-2112)       |
| 23            | (2304-2305) (2308-2309)                               |
| 24 - 35 (Typ) | (2406-2407) (2410-2411) to<br>(3506-3507) (3510-3511) |

FEATURES : Office

| ea in s           | Sq.Ft:               |
|-------------------|----------------------|
|                   | 665                  |
| <u> 1997 - 19</u> | 142                  |
|                   | 807                  |
| n VIE             | WZ1:                 |
| UN                | T Nos :              |
| 01) (217          | ) to (2101) (2117)   |
| 301) (23          | 12)                  |
| 401) (24          | 16) to (3501) (3516) |
| in VIE            | WZ 2 :               |
| UN                | T Nos:               |
| 01) (217          | ) to (2101) (2117)   |
| 301) (23          | 12)                  |
| 401) (24          | 16) to (3501) (3516) |