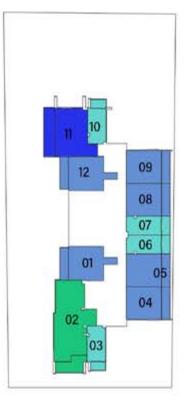

|
| E Statesters | A STREAM AND ST |

## UNITS in VIEWZ 2 :

|       | UNIT Nos :       | 10 |
|-------|------------------|----|
| Тур)  | (216) to (2116)  |    |
|       | 2311             |    |
| (Тур) | (2415) to (3515) |    |
| E\$ : | 🗹 Pool 🗹 Study   |    |
|       |                  |    |





Floor 23



VIEWZ 1



VIEWZ 2

Floor 24 to 35 (Typ)



VIEWZ 1



VIEWZ 2