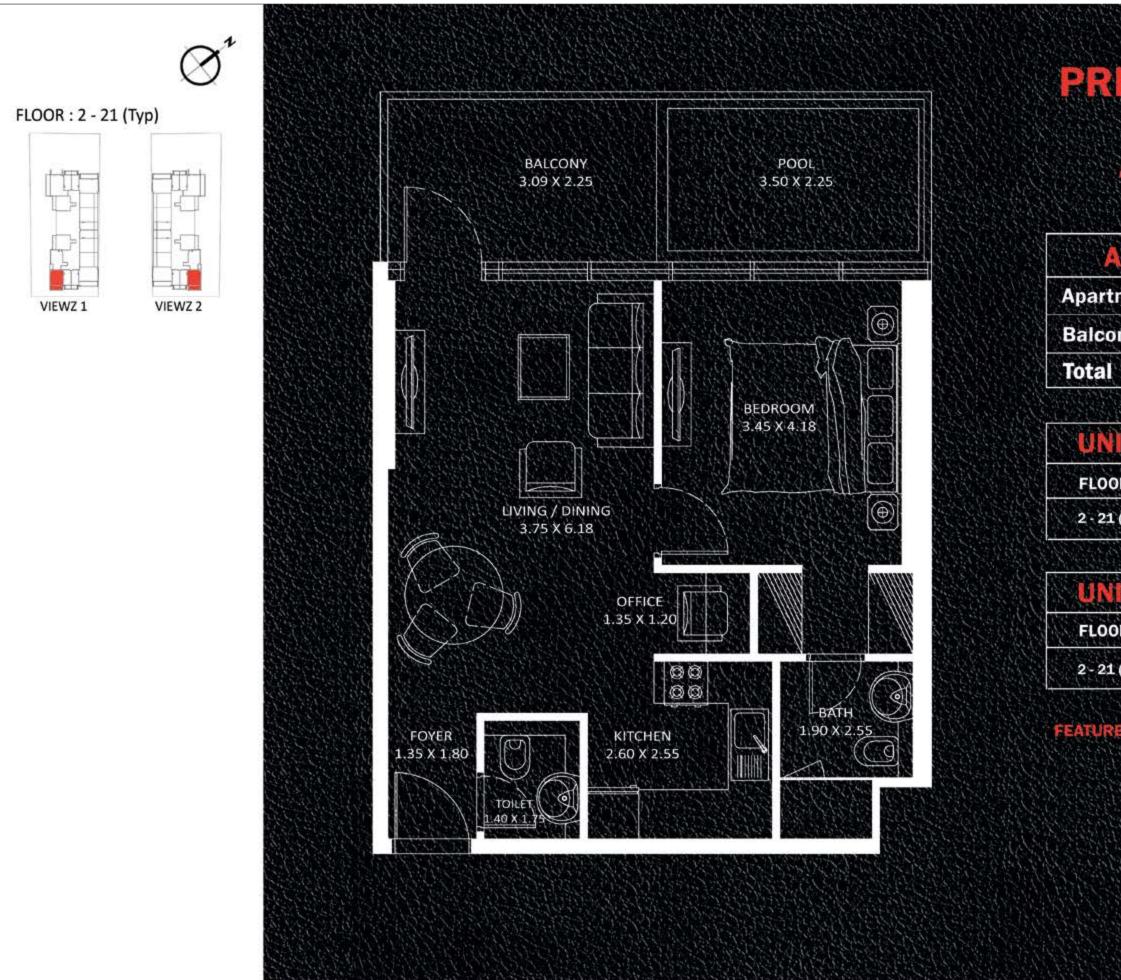

FEATURES : Office

| ea in s           | Sq.Ft:               |
|-------------------|----------------------|
|                   | 665                  |
| <u> 1997 - 19</u> | 142                  |
|                   | 807                  |
| n VIE             | WZ1:                 |
| UN                | T Nos :              |
| 01) (217          | ) to (2101) (2117)   |
| 301) (23          | 12)                  |
| 401) (24          | 16) to (3501) (3516) |
| in VIE            | WZ 2 :               |
| UN                | T Nos:               |
| 01) (217          | ) to (2101) (2117)   |
| 301) (23          | 12)                  |
| 401) (24          | 16) to (3501) (3516) |