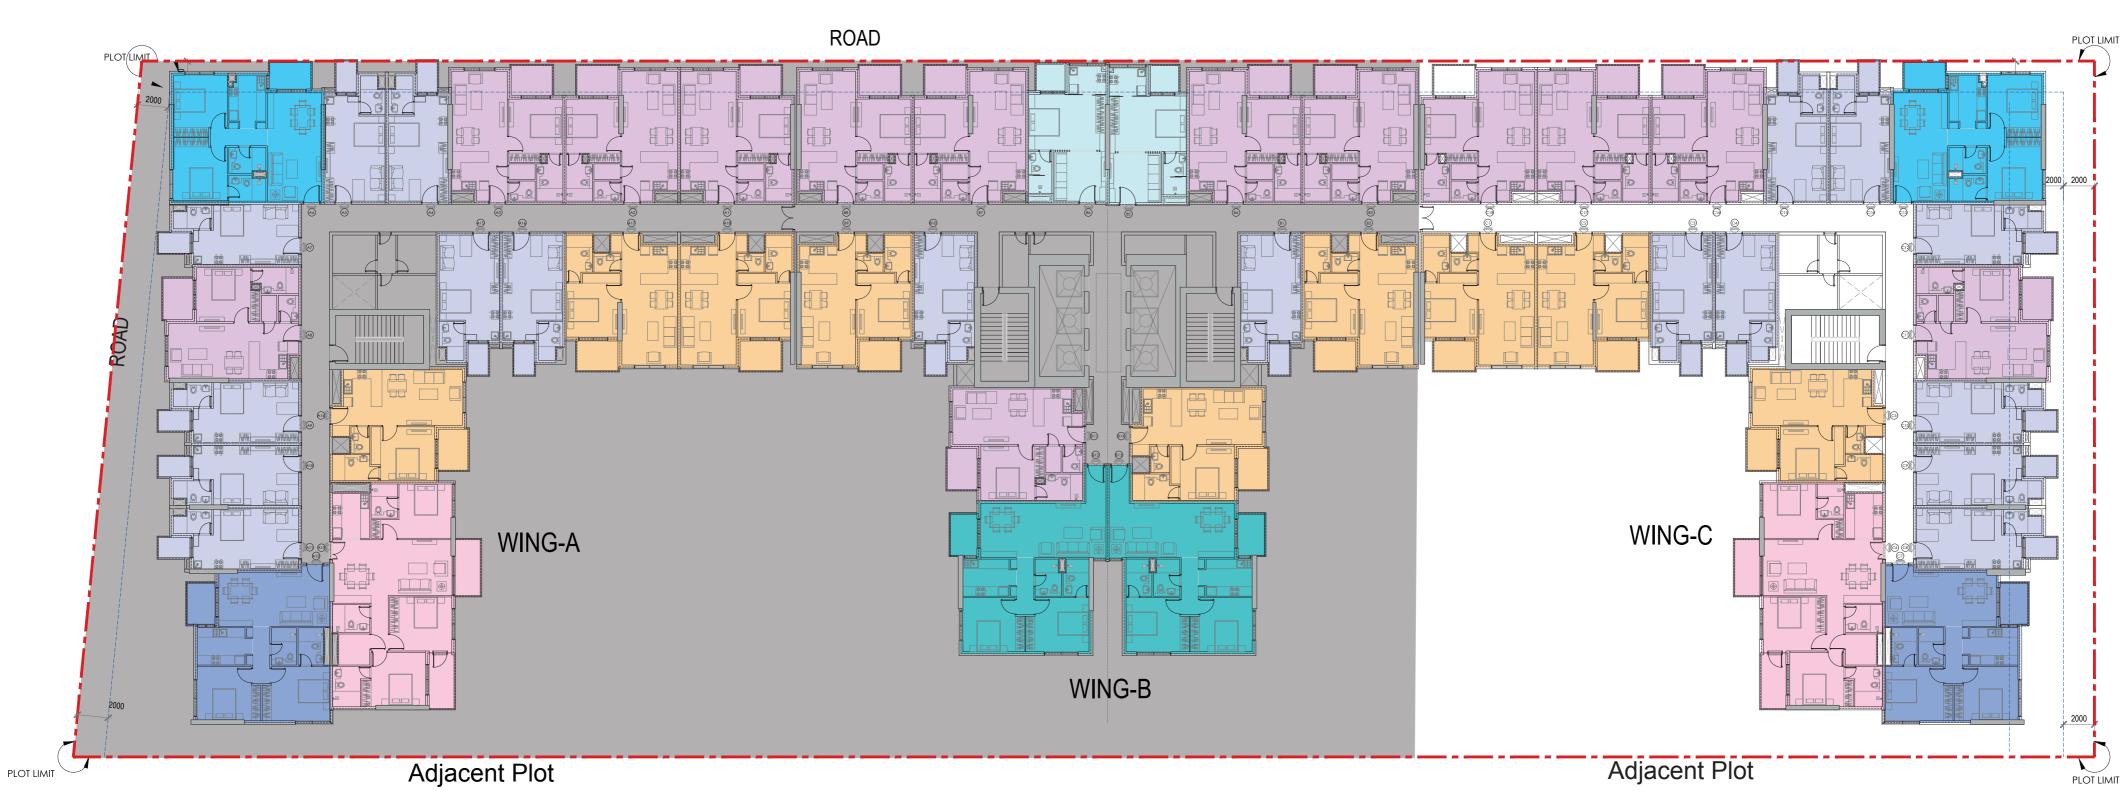

### WING - C

| UNIT TYPE  | STUDIO-TYPE-1 | 1BHK-TYPE 1 | 1BHK-TYPE 2 | 2BHK-TYPE 1 | 2BHK-TYPE 3 | ЗВНК |
|------------|---------------|-------------|-------------|-------------|-------------|------|
| COLOR CODE |               |             |             |             |             |      |

## TYPICAL FLOOR PLAN (3-10TH)

ORO24\_COM