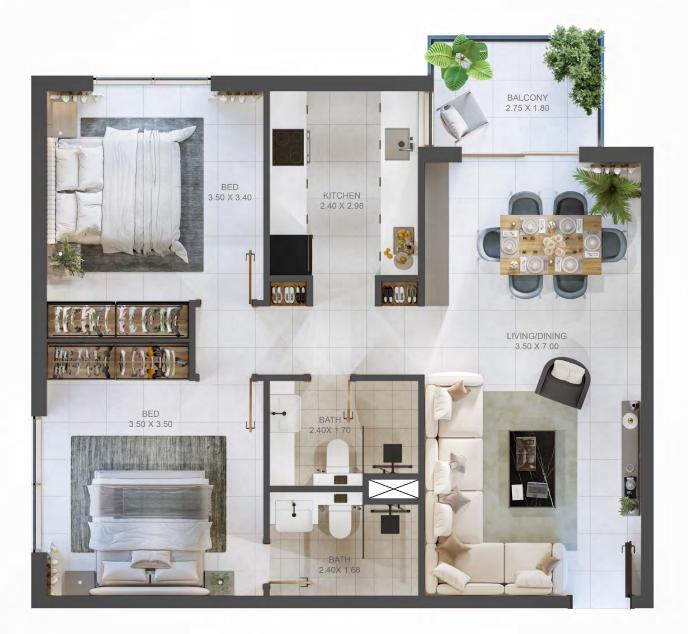

#### **STUDIO** TYPE - 02

| 1 BEDROOM TYPE - 01 |                   |  |
|---------------------|-------------------|--|
| AREA                | From 665.96 sq.ft |  |

| 1 BEDROOM TYPE - 02 |            |  |
|---------------------|------------|--|
| AREA From 64        | 7.66 sq.ft |  |