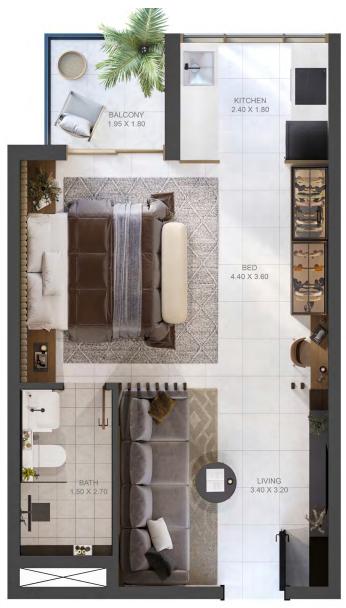

#### **STUDIO** TYPE - 01

| STUDIO TYPE - 01 |                           |  |
|------------------|---------------------------|--|
| AREA             | From 363.71 sq.ft Approx. |  |