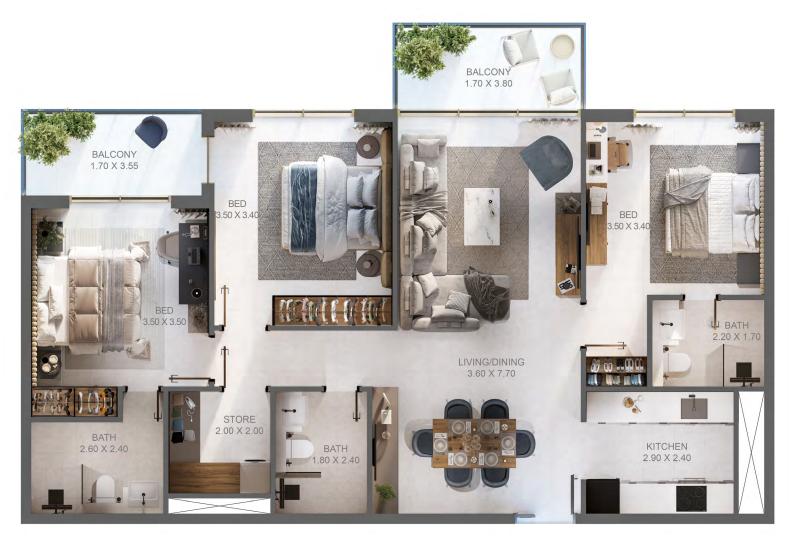

|             |      |

## TYPICAL FLOOR PLAN (3-10TH)

ORO24\_COM





#### **STUDIO** TYPE - 01



| STUDIO TYPE - 01 |                           |  |
|------------------|---------------------------|--|
| AREA             | From 363.71 sq.ft Approx. |  |





#### **STUDIO** TYPE - 02











| 1 BEDROOM TYPE - 01 |                   |  |
|---------------------|-------------------|--|
| AREA                | From 665.96 sq.ft |  |







| 1 BEDROOM TYPE - 02 |            |  |
|---------------------|------------|--|
| AREA From 64        | 7.66 sq.ft |  |







| 2 BEDROOM TYPE - 01 |                  |  |
|---------------------|------------------|--|
| AREA                | From 926.67 sqft |  |















## 2 BEDROOM TYPE - 03AREAFrom 889.96 sq.ft





#### **3 BEDROOM**