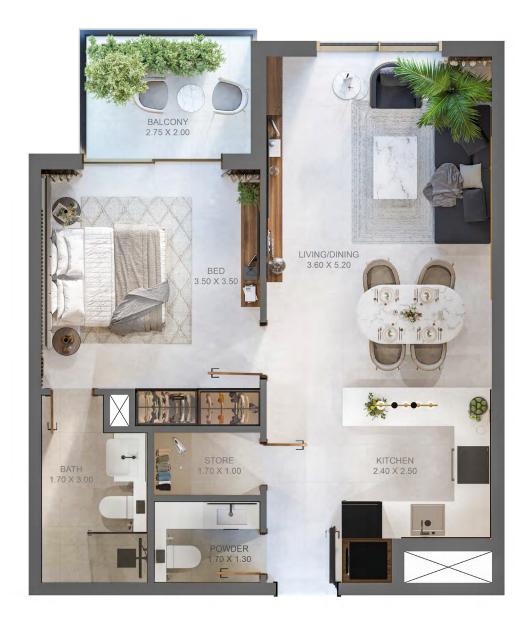

#### **STUDIO** TYPE - 02

| 1 BEDROOM TYPE - 01 |                   |  |
|---------------------|-------------------|--|
| AREA                | From 665.96 sq.ft |  |

| 1 BEDROOM TYPE - 02 |            |  |
|---------------------|------------|--|
| AREA From 64        | 7.66 sq.ft |  |