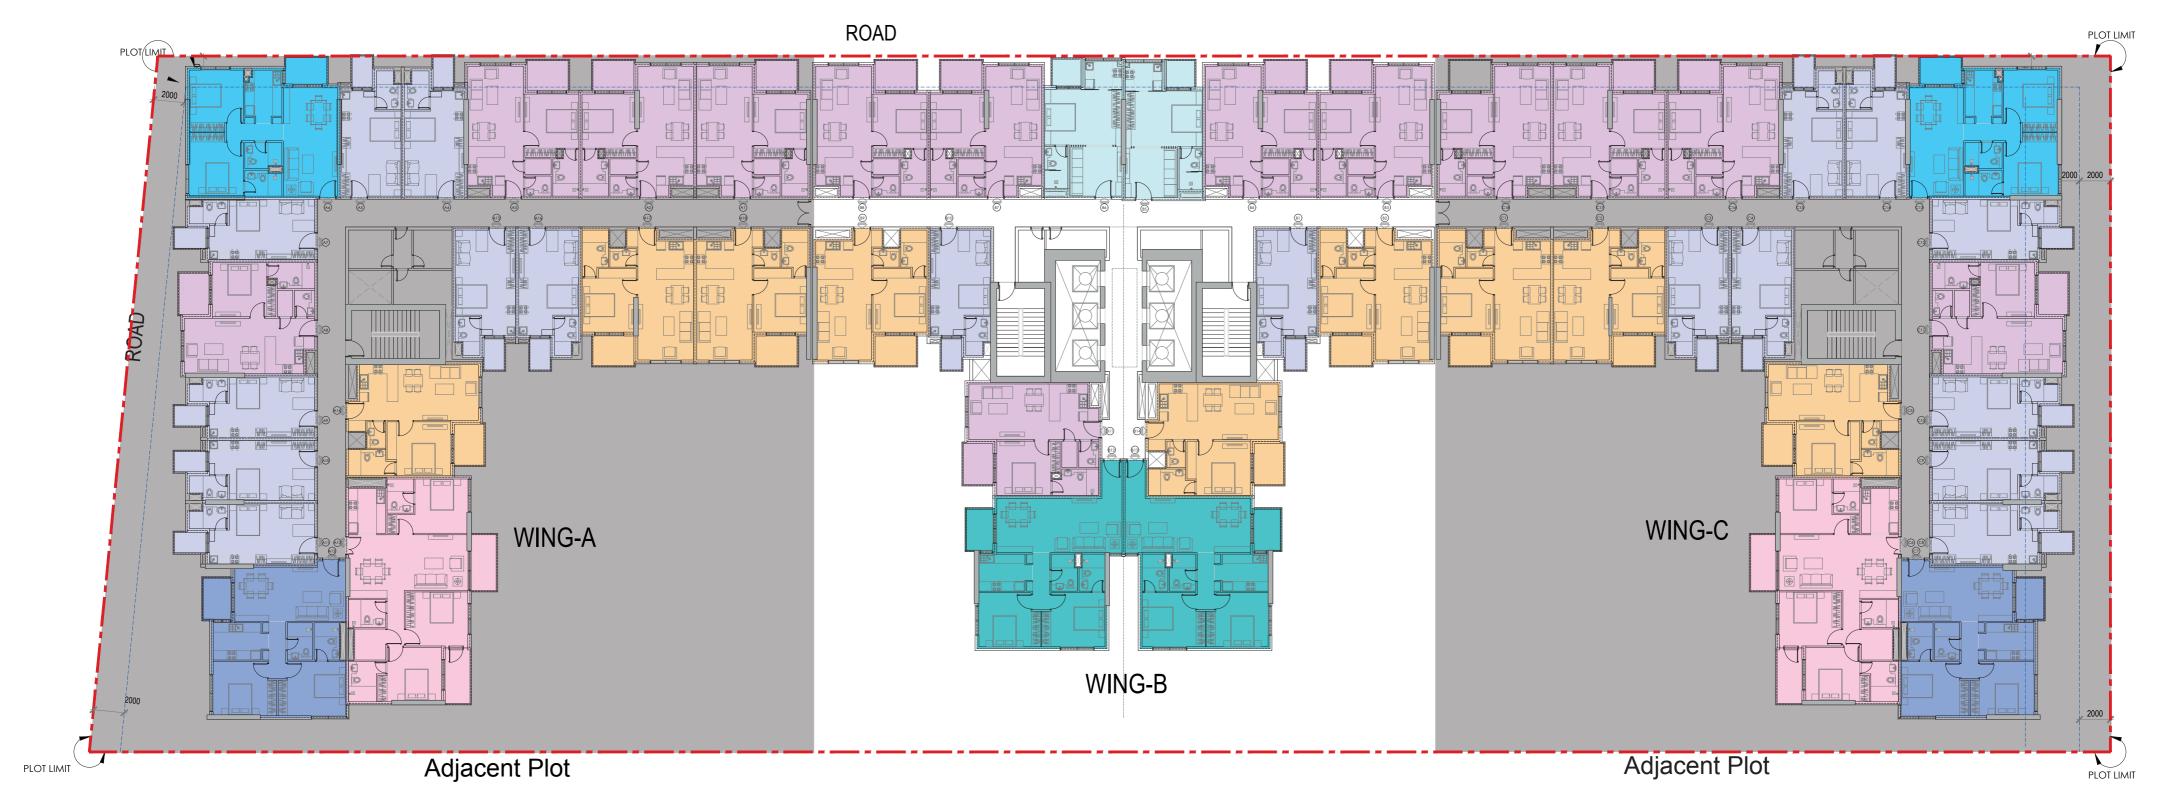

# $L \equiv V \land N T \circ$

| UNIT TYPE  | STUDIO-TYPE-1 | STUDIO-TYPE-2 | 1BHK-TYPE 1 | 1BHK-TYPE 2 | 2BHK-TYPE 2 |
|------------|---------------|---------------|-------------|-------------|-------------|
| COLOR CODE |               |               |             |             |             |

## TYPICAL FLOOR PLAN (3-10TH)

ORO24\_COM

LEVANTO BY ORO24