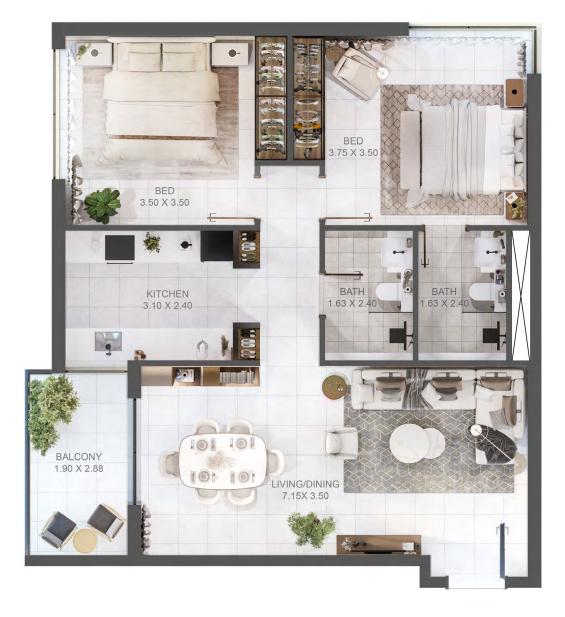

| 2 BEDROOM TYPE - 01 |                  |  |
|---------------------|------------------|--|
| AREA                | From 926.67 sqft |  |