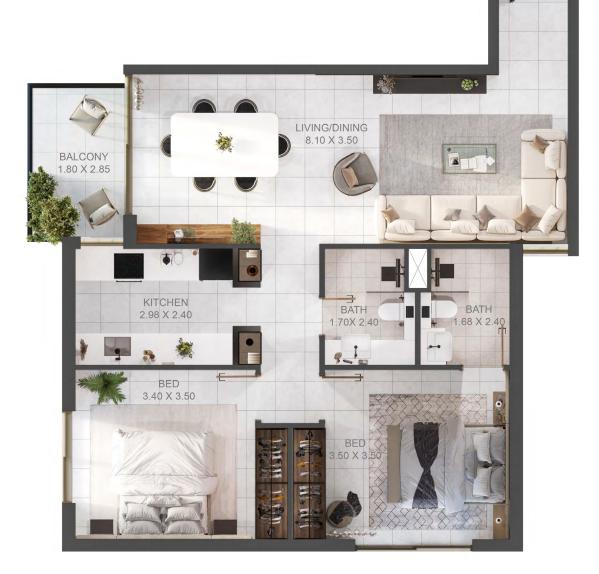

---|------|
| COLOR CODE |               |             |             |             |             |      |

## TYPICAL FLOOR PLAN (3-10TH)

ORO24\_COM





#### **STUDIO** TYPE - 01



| STUDIO TYPE - 01 |                           |  |
|------------------|---------------------------|--|
| AREA             | From 363.71 sq.ft Approx. |  |





#### **STUDIO** TYPE - 02











| 1 BEDROOM TYPE - 01 |                   |  |
|---------------------|-------------------|--|
| AREA                | From 665.96 sq.ft |  |







| 1 BEDROOM TYPE - 02 |            |  |
|---------------------|------------|--|
| AREA From 64        | 7.66 sq.ft |  |







| 2 BEDROOM TYPE - 01 |                  |  |
|---------------------|------------------|--|
| AREA                | From 926.67 sqft |  |















## 2 BEDROOM TYPE - 03AREAFrom 889.96 sq.ft





#### **3 BEDROOM**