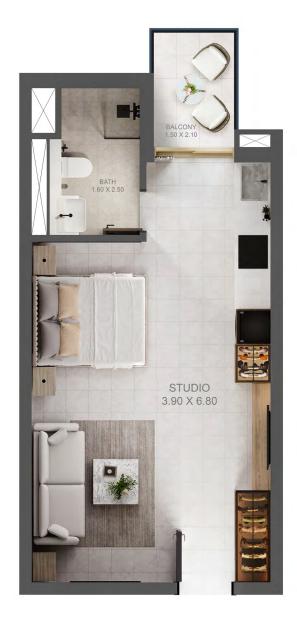

#### **STUDIO** TYPE - 01

| STUDIO TYPE - 01 |                           |  |
|------------------|---------------------------|--|
| AREA             | From 363.71 sq.ft Approx. |  |