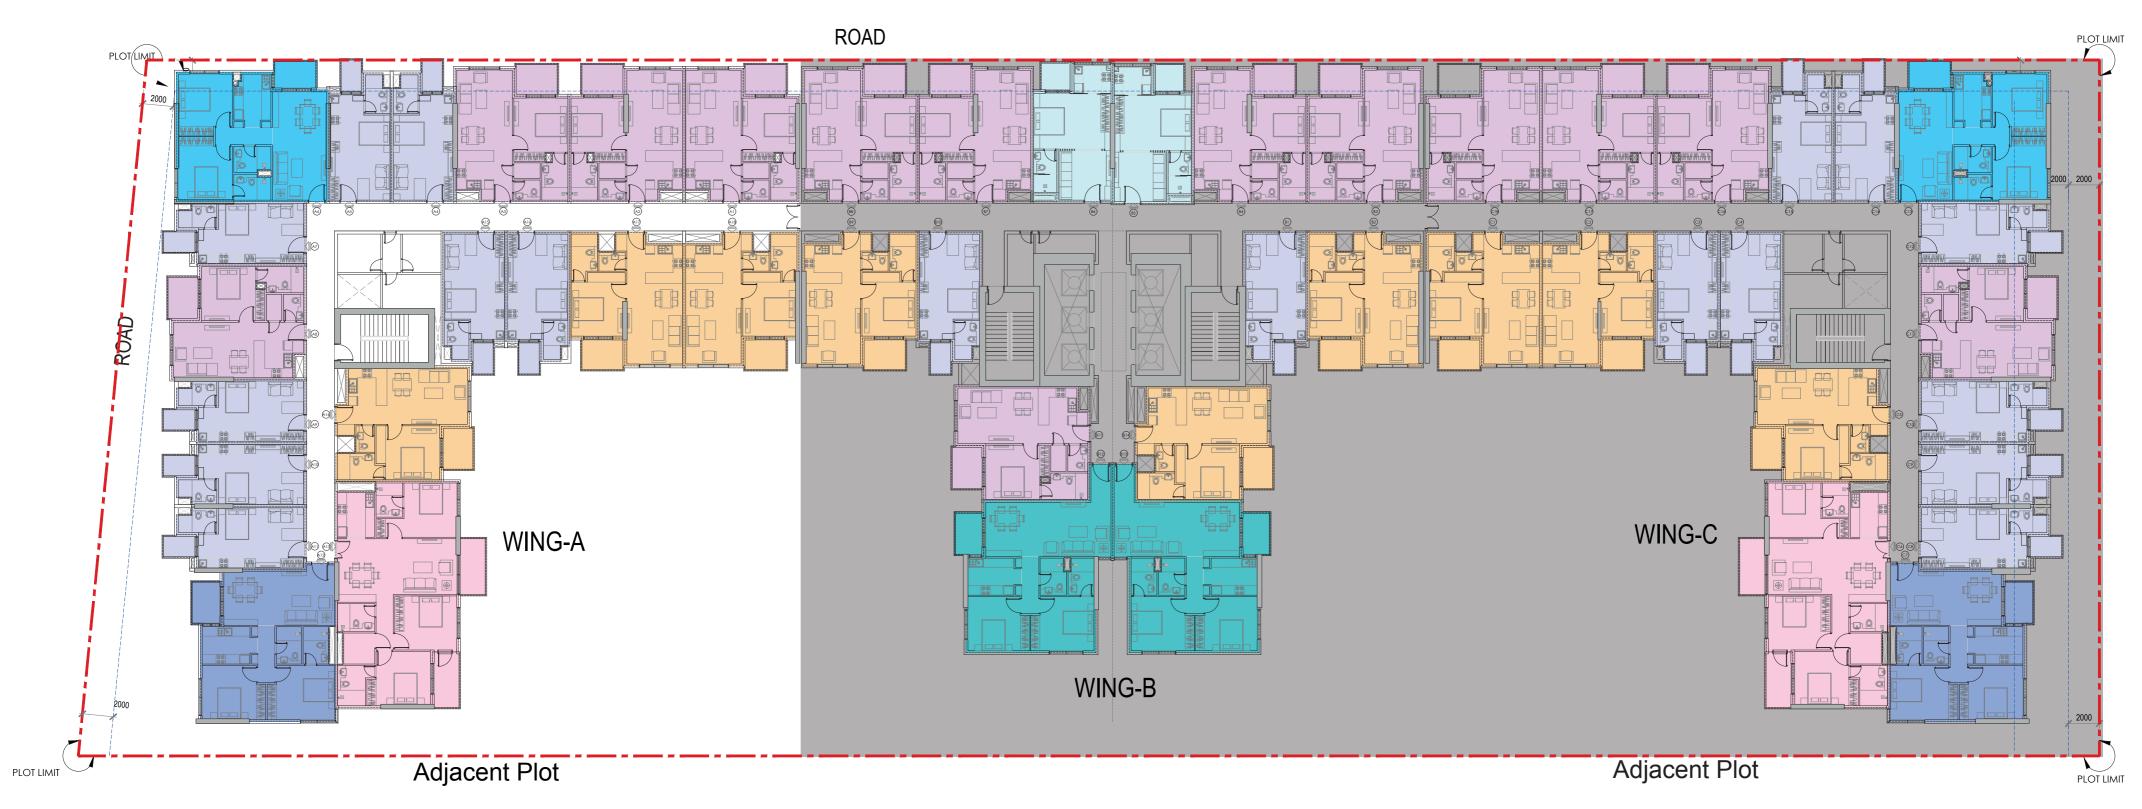

### WING - A

| UNIT TYPE  | STUDIO-TYPE-1 | 1BHK-TYPE 1 | 1BHK-TYPE 2 | 2BHK-TYPE 1 | 2BHK-TYPE 3 | ЗВНК |
|------------|---------------|-------------|-------------|-------------|-------------|------|
| COLOR CODE |               |             |             |             |             |      |

## TYPICAL FLOOR PLAN (3-10TH)

ORO24\_COM

NTO BY ORO24